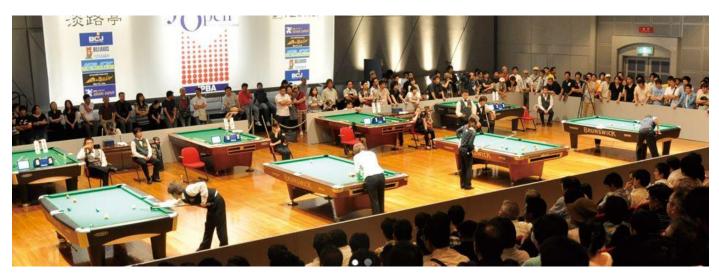

## The 28th annual JAPAN OPEN

MEN event / 2013 July 13 - 15 / WPA 10-ball / Max 512 players

WOMEN event / 2013 July 14 - 15 / WPA 9-ball / Max 128 players

\* This event is sanctioned by APBU. But this is not WPA and APBU ranking event.

-----

\*\*\*\* MEN event \*\*\*\*

-- July 13, Saturday -- Match starts at 9:30.

Winner's break, Self-rack, Double elimination 512 to 128, race to 8

Venue: First round matches will be played on 7 pool hall in Tokyo.

-- July 14, Sunday -- Match starts at 9:30.

Winner's break, Self-rack, Single elimination last 128 to 16, race to 9

Venue: "Billiard ROSA" 1-37-12, Nishi-ikebukuro, Ikebukuro, Toshima-ku, Tokyo +81-3-3988-8411

-- July 15, Monday -- Match starts at 9:30.

Winner's break, Self-rack, Single elimination last 16 to Final, race to 9

Venue: "New Pia Hall" 1-11-1, Kaigann, Minato-ku, Tokyo +81-3-3578-0041

[ Prize money ]